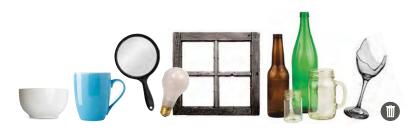

## Non-Recyclable Plastic

Non-Recyclable Paper

Non-Recyclable Metal

All Glass