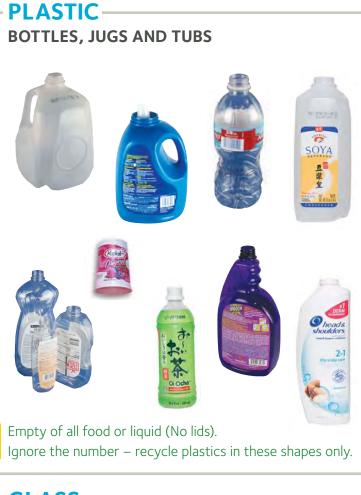

# 分類回收小訣竅

- 倒空及沖洗所有食物殘渣。無須移除標籤。
- 將可回收物品直接放入回收桶, 無須放入袋子或箱子, 這樣回收中心分類時會更有效率。
- •無須理會數字,按形狀回收塑膠物品。

# **RECYCLING TIPS**

- Empty and rinse out all food residue. Labels do not need to be removed.
- Empty recyclables out of bags and boxes into the cart so they can be easily sorted at the recycling center.
- IGNORE THE NUMBERS, RECYCLE PLASTICS BY SHAPE!