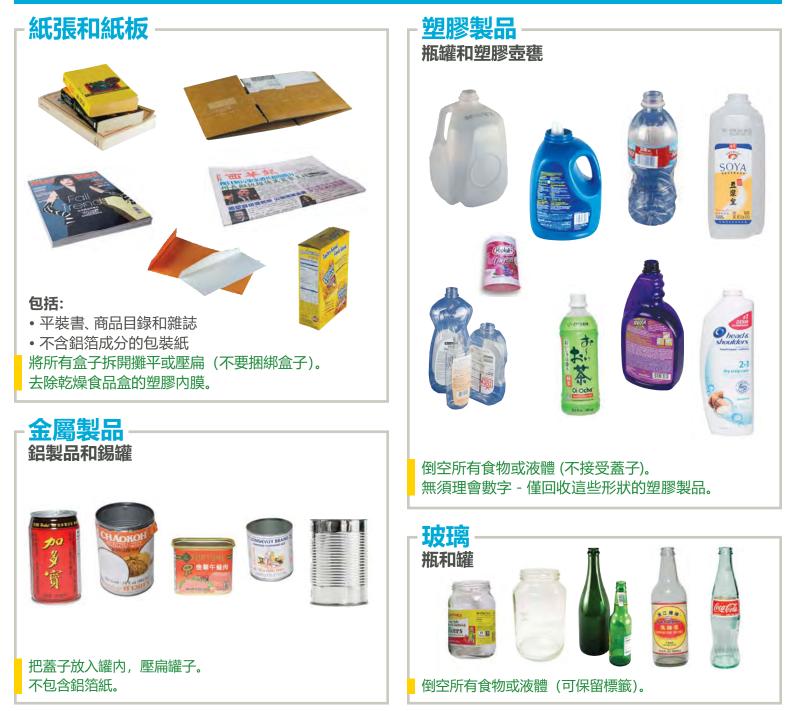

# 分類回收小訣竅

- 倒空及沖洗所有食物殘渣。無須移除標籤。
- 將可回收物品直接放入回收桶, 無須放入袋子或箱子, 這樣回收中心分類時會更有效率。
- •無須理會數字,按形狀回收塑膠物品。

# <image><image><section-header>

Place lids in can, crimp the can shut. No foil.

# **RECYCLING TIPS**

- Empty and rinse out all food residue. Labels do not need to be removed.
- Empty recyclables out of bags and boxes into the cart so they can be easily sorted at the recycling center.
- IGNORE THE NUMBERS, RECYCLE PLASTICS BY SHAPE!