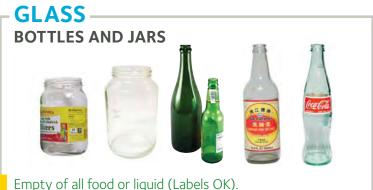

# 分類回收小訣竅

- 倒空及沖洗所有食物殘渣。無須移除標籤。
- 將可回收物品直接放入回收桶, 無須放入袋子或箱子, 這樣回收中心分類時會更有效率。
- •無須理會數字,按形狀回收塑膠物品。

# **RECYCLING TIPS**

- Empty and rinse out all food residue. Labels do not need to be removed.
- Empty recyclables out of bags and boxes into the cart so they can be easily sorted at the recycling center.
- IGNORE THE NUMBERS, RECYCLE PLASTICS BY SHAPE!