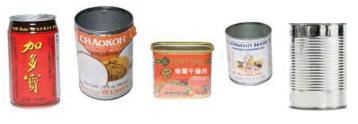

# <image><image><section-header>

Place lids in can, crimp the can shut. No foil.