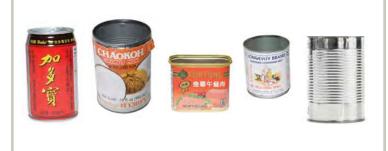

### 金屬製品

鋁製品和錫罐

把蓋子放入罐内, 壓扁罐子。

#### **ALUMINUM AND TIN CANS**

Place lids in can, crimp the can shut.