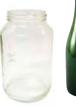

# 分類回收

將這些物品放入您的回收桶內。

請勿置入塑膠袋, 亦勿將物品裝袋



### 紙張和紙板



• 不含鋁箔成分的包裝紙

將所有盒子拆開攤平或壓扁 (不要捆綁盒子)。 去除乾燥食品盒的塑膠內膜。

### 金屬製品

鋁製品和錫罐



把蓋子放入罐内, 壓扁罐子。

### 塑膠製品

瓶罐和塑膠壺甕



倒空所有食物或液體 (不接受蓋子)。 無須理會數字 - 僅回收這些形狀的塑膠製品。



## 分類回收小訣竅

- 倒空及沖洗所有食物殘渣。無須移除標籤。
- 將可回收物品直接放入回收桶,無須放入袋子或箱子,這樣回收中心分類時會更有效率。
- •無須理會數字,按形狀回收塑膠物品。





NO PLASTIC **BAGS OR BAGGED MATERIAL** 







- · Paperback books, catalogs and magazine
- Non-foil wrapping paper

Flatten all boxes (Do not tie up). Remove plastic liners from dry food boxes.

### **METAL-**

#### **ALUMINUM AND TIN CANS**



Place lids in can, crimp the can shut.

### PLASTIC-

#### **BOTTLES, JUGS AND TUBS**



Empty of all food or liquid (No lids).

### GLASS -

### **BOTTLES AND JARS**









Empty of all food or liquid (Labels OK).

### **RECYCLING TIPS**

- Empty and rinse out all food residue. Labels do not need to be removed.
- Empty recyclables out of bags and boxes into the cart so they can be easily sorted at the recycling center.
- IGNORE THE NUMBERS, RECYCLE PLASTICS BY SHAPE!