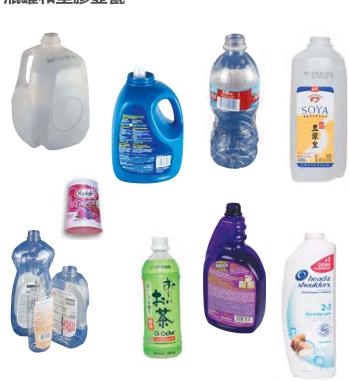

### 塑膠製品

瓶罐和塑膠壺甕

倒空所有食物或液體 (不接受蓋子)。 無須理會數字 - 僅回收這些形狀的塑膠製品。

#### **BOTTLES, JUGS AND TUBS**

Empty of all food or liquid (No lids).