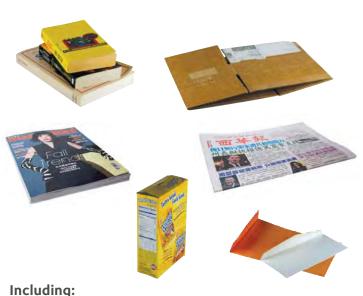

### 紙張和紙板

• 不含鋁箔成分的包裝紙

將所有盒子拆開攤平或壓扁 (不要捆綁盒子)。 去除乾燥食品盒的塑膠內膜。

Flatten all boxes (Do not tie up). Remove plastic liners from dry food boxes.