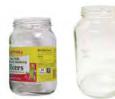

# 分類回收

將這些物品放入您的回收桶內。

請勿置入塑膠袋, 亦勿將物品裝袋



### 紙張和紙板



• 不含鋁箔成分的包裝紙

將所有盒子拆開攤平或壓扁 (不要捆綁盒子)。 去除乾燥食品盒的塑膠內膜。

### 金屬製品

鋁製品和錫罐



把蓋子放入罐内, 壓扁罐子。

### 塑膠製品

瓶罐和塑膠壺甕



倒空所有食物或液體 (不接受蓋子)。 無須理會數字 - 僅回收這些形狀的塑膠製品。



## 分類回收小訣竅

- 倒空及沖洗所有食物殘渣。無須移除標籤。
- 將可回收物品直接放入回收桶,無須放入袋子或箱子,這樣回收中心分類時會更有效率。
- •無須理會數字,按形狀回收塑膠物品。





NO PLASTIC **BAGS OR BAGGED MATERIAL** 







- · Paperback books, catalogs and magazine
- Non-foil wrapping paper

Flatten all boxes (Do not tie up). Remove plastic liners from dry food boxes.

### **METAL-**

#### **ALUMINUM AND TIN CANS**



Place lids in can, crimp the can shut.

### PLASTIC-

#### **BOTTLES, JUGS AND TUBS**



Empty of all food or liquid (No lids).

### GLASS -

### **BOTTLES AND JARS**









Empty of all food or liquid (Labels OK).

### **RECYCLING TIPS**

- Empty and rinse out all food residue. Labels do not need to be removed.
- Empty recyclables out of bags and boxes into the cart so they can be easily sorted at the recycling center.
- IGNORE THE NUMBERS, RECYCLE PLASTICS BY SHAPE!