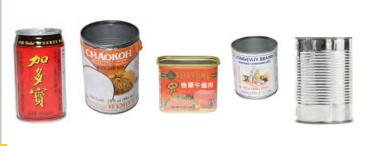

### 金屬製品

鋁製品和錫罐

把蓋子放入罐内, 壓扁罐子。

### **METAL-**

#### **ALUMINUM AND TIN CANS**

Place lids in can, crimp the can shut.