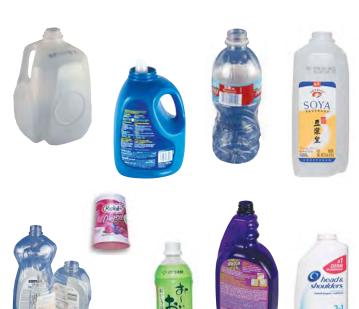

### 塑膠製品

瓶罐和塑膠壺甕

倒空所有食物或液體 (不接受蓋子)。 無須理會數字 - 僅回收這些形狀的塑膠製品。

### PLASTIC-

#### **BOTTLES, JUGS AND TUBS**

Empty of all food or liquid (No lids).