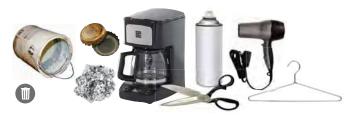

## **Extra Garbage:**

Garbage charges are based on container size. There is a charge for extra garbage that doesn't fit in your container with the lid closed. Bulky items like mattresses, appliances, and building materials can be picked up by special arrangement for a fee. Call WM customer service at 1-800-592-9995 to schedule collection.