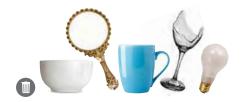

## **GARBAGE**

Bag all garbage and put it in your garbage cart.

Non-Recyclable Plastic

Non-Recyclable Glass

Non-Recyclable Paper

Non-Recyclable Metal