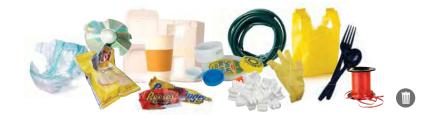

## **GARBAGE**

Bag all garbage and put it in your garbage cart.

Non-Recyclable Plastic

Non-Recyclable Glass

Non-Recyclable Paper

Non-Recyclable Metal

## Garbage Guidelines

- Please bag all garbage.
- Double bag pet waste, pet litter, packing pellets, vacuum dust, sawdust, and cold ashes.