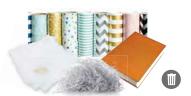

## **GARBAGE**

Bag all garbage and put it in your garbage cart.

Non-Recyclable Plastic

Non-Recyclable Glass

Non-Recyclable Paper

Non-Recyclable Metal