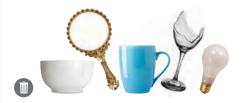

## **TATE** GARBAGE

Bag all garbage and put it in your garbage cart.

Non-Recyclable Plastic

Non-Recyclable Paper

Non-Recyclable Metal