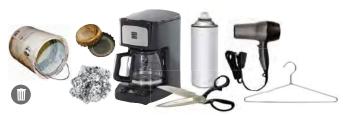

## **TATE** GARBAGE

Bag all garbage and put it in your garbage cart.

Non-Recyclable Plastic

Non-Recyclable Paper

Non-Recyclable Metal