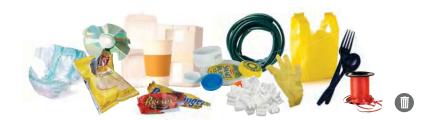

## **TATE** GARBAGE

Bag all garbage and put it in your garbage cart.

Non-Recyclable Plastic

Non-Recyclable Paper

Non-Recyclable Metal