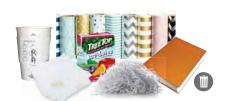

## **TATE** GARBAGE

Bag all garbage and put it in your garbage cart.

Non-Recyclable Plastic

Non-Recyclable Paper

Non-Recyclable Metal