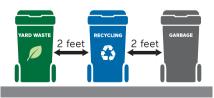

## GARBAGE GUIDE

Charges are based on container size.

Place all carts on the road at least two feet apart and three feet from cars, tree and other objects.

(Rates: wmnorthwest.com/lakestevens)

Please bag all garbage.