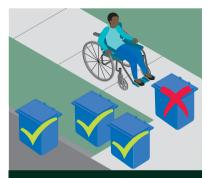

Cart Placement Please make sure your cart does not block the sidewalk on service day.

Carts can be placed in these three approved locations (as space allows).