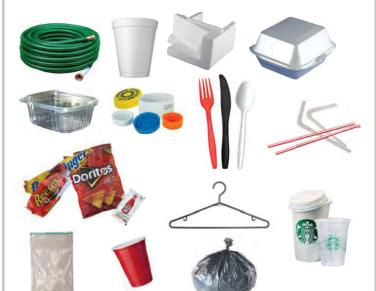

# NON-RECYCLABLE PAPER

#### Including:

- Disposable wipes Hardcover books Foil wrapping paper
- Coated, shiny paper plates Facial tissue
- Shredded paper

### **NON-RECYCLABLE PLASTIC**

Bag plastic bags and bring them back to the grocery store.

#### Including:

- Styrofoam products Plastic plates and cups
- Caps and small lids 
  Plastic utensils 
  Empty prescription vials

**OTHER GARBAGE** 

#### Including:

- Cold ashes 
  · Vacuum bags and dust
- Broken household items, office supplies and toys
- Pet waste, cat litter Plastic packaging for food and other products

Products that read "Dangerous, Poisonous, Caution, Warning" must be handled with caution. Please properly dispose of unwanted household hazardous waste. Visit hazwastehelp.org or call 206-296-4692 for details.