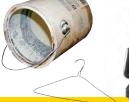

### NON-RECYCLABLE METAL

#### Recycle unusable appliances. Visit 1800recycle.wa.gov

#### Including:

- Caps, lids
- Empty latex paint cans (Remove lids; dried, hardened paint ok)
- Sharp or greasy metal

## Donate reusable textiles and shoes to thrift stores.