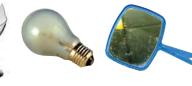

### **NON-RECYCLABLE GLASS**

#### Including:

• Light bulbs (Fluorescent light bulbs and tubes need special disposal)