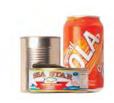

# **⇔** RECYCLING

Do not bag. Place these loose items in your recycling cart.

Plastic Bottles, Jugs & Tubs

Food & Beverage Cans

Paper

Flattened Cardboard & Paperboard

**Glass Bottles & Containers** 

Everything you put in your recycling cart should be: