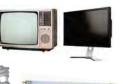

## Extra Garbage:

Garbage charges are based on container size. There is a charge for extra garbage that doesn't fit in your container with the lid closed.

**△** Computers

▲ Televisions

## Hazardous + Medical Waste

Fluorescent bulbs and tubes, needles, liquids, fuel tanks, computers and TVs are not allowed in garbage or recycling.

#### TV, Computer + **Monitor Recycling** EcvcleWashington.org 1-800-RECYCLE