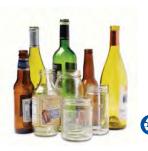

# **⇔** RECYCLING

Do not bag. Place these loose items in your recycling cart.

Plastic Bottles, Jugs & Tubs

Food & Beverage Cans

Paper

Flattened Cardboard & Paperboard

**Glass Bottles & Containers** 

Everything you put in your recycling cart should be:

## **Empty, Clean, Loose**

- · Give food containers a quick rinse.
- · Ensure items are empty of liquids.
- No bagged recyclables.

There is a charge for extra recycling.

Recycle Right! Contamination charges may be applied to improperly prepared recyclables.

# **RECYCLE RIGHT**

Keep food and liquid out of your recycling.

No loose plastic bags and no bagged recyclables.