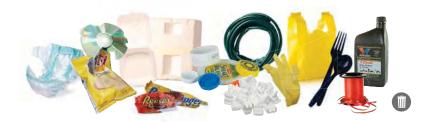

## **KEEP OUT of Your Recycling**

- A Plastic Bags
- ▲ Foam Cups + Packaging
- A Hazardous Waste
- A Medical Waste
- Syringes
- A Batteries

- A Diapers
- ▲ Liquids
- A Fuel Tanks
- △ Computers + TVs
- A Shredded Paper Aluminum Foil
- A Plastic Berry Containers
- A Broken Dishes, Ceramics + Window Glass
- A Paper Cups + Milk Cartons