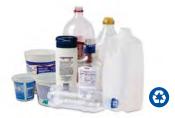

# **⇔** RECYCLING

Do not bag. Place these loose items in your recycling cart.

Plastic Bottles, Jugs & Tubs

Food & Beverage Cans

Paper

Flattened Cardboard & Paperboard

**Glass Bottles & Containers** 

Everything you put in your recycling cart should be:

## **Empty, Clean, Loose**

- · Give food containers a quick rinse.
- · Ensure items are empty of liquids.
- No bagged recyclables.

There is a charge for extra recycling.

Recycle Right! Contamination charges may be applied to improperly prepared recyclables.