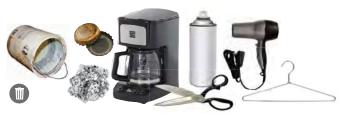

## **KEEP OUT of Your Garbage**

- A Hazardous Waste
- Medical Waste
- Syringes

Garbage Guidelines

· Please bag all garbage.

Double bag pet waste,

and cold ashes.

pet litter, packing pellets,

vacuum dust, sawdust,

- A Fluorescent Bulbs Fuel Tanks
- **A** Liquids

## Extra Garbage:

Garbage charges are based on container size. There is a charge for extra garbage that doesn't fit in your container with the lid closed.

**△** Computers

▲ Televisions

## Hazardous + Medical Waste

Fluorescent bulbs and tubes, needles, liquids, fuel tanks, computers and TVs are not allowed in garbage or recycling.