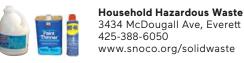

## Hazardous + Medical Waste

Fluorescent bulbs and tubes, needles, liquids, fuel tanks, computers and TVs are not allowed in garbage or recycling.

## Billing Information

The Town of Darrington manages billing for garbage and recycling services. Visit www.townofdarrington.com or call Town Hall at 360-436-1131 to learn more.