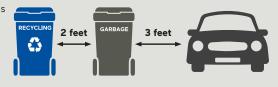

#### COLLECTION GUIDELINES - Please place containers at the curb by 6 am.

- Place containers (2) feet apart with lids opening toward street.
- At least three (3) feet from cars, trees and mailboxes.
- Wheels as close to the curb as possible.