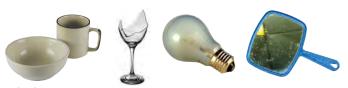

## NON-RECYCLABLE GLASS

#### Including:

• Light bulbs (Fluorescent light bulbs and tubes need special disposal)

### 包括:

・燈泡 (熒光燈泡和燈管需要特殊處理)