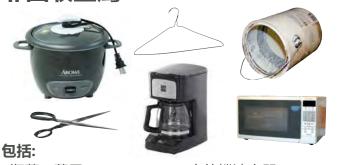

# 非回收金屬

- ·瓶蓋,蓋子(直徑限於3英寸)·空的機油容器
- ·空的乳膠漆罐 (移除蓋子: 可接受已幹或硬化的塗料)
- ·尖銳或帶有油污的金屬

## 包括:

帶回超市

- ·發泡膠製品 ·塑膠盤 ·瓶蓋和小蓋子
- ·空的處方藥劑小瓶

將塑膠袋集齊並裝入袋子裡,

非回收塑膠製品

- ·衣物和舊抹布 ·冷卻的灰燼 ·玩具
- ·吸塵器集塵袋及灰塵 ·破爛的辦公用品
- ·寵物糞便, 貓砂 ·吸塑包裝

標有 Dangerous, Poisonous, Caution, Warning 危險警告標記的產品必須謹慎處理。 切記妥善棄置不需要的危險家庭廢物。請瀏覽 Ihwmp.org 或致電 206-296-4692了解詳情。

### **Including:**

- Caps, lids (Less than 3 inches in diameter) Empty oil containers
- Empty latex paint cans (Remove lids; dried, hardened paint ok)
- Sharp or greasy metal

### Including:

- Styrofoam products Plastic plates Caps and small lids
- Plastic plates and utensils Empty prescription vials