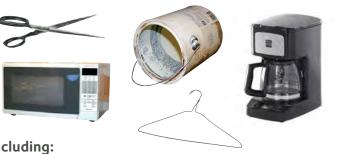

## NON-RECYCLABLE METAL

### **Including:**

- Caps, lids (Less than 3 inches in diameter) Empty oil containers
- Empty latex paint cans (Remove lids; dried, hardened paint ok)
- Sharp or greasy metal

# 非回收金屬

- ·瓶蓋,蓋子(直徑限於3英寸)·空的機油容器
- ·空的乳膠漆罐 (移除蓋子: 可接受已幹或硬化的塗料)
- ·尖銳或帶有油污的金屬