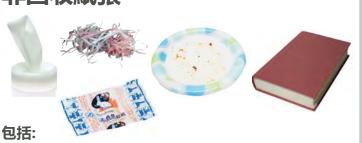

把垃圾裝入袋子裡並放入你的垃圾箱內。

- ·即棄型濕紙巾 ·硬皮書 ·鋁箔包裝紙
- ·有鍍層或光澤的紙碟 ·面紙
- · 碎紙 (貼示:可鬆散地放入有機廢物容器中)

#### **Including:**

- Disposable wipes Hardcover books Foil wrapping paper
- ·Coated, shiny paper plates ·Facial tissue
- Shredded paper (TIP: Can be placed loose in compost cart)