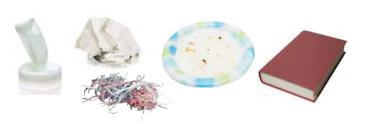

#### **Including:**

- Disposable wipes Hardcover books Foil wrapping paper
- ·Coated, shiny paper plates ·Facial tissue
- Shredded paper (TIP: Can be placed loose in compost cart)

把垃圾裝入袋子裡並放入你的垃圾箱內。

- ·即棄型濕紙巾 ·硬皮書 ·鋁箔包裝紙
- ·有鍍層或光澤的紙碟 ·面紙
- · 碎紙 (貼示:可鬆散地放入有機廢物容器中)