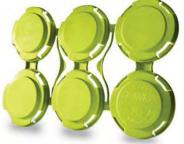

# Recycle+ special collection: July 1 – September 30, 2024

Recycle PakTech can and bottle handles

Include:

100% PCR (post-consumer recycled) rHDPE (recycled high density polyethylene) handles