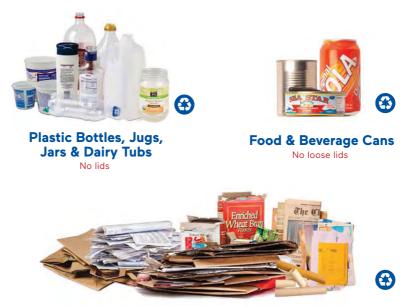

# RECYCLING (by subscription)

All items must be **clean, empty and placed loose** in the recycle cart. Recycle only these items.

#### Paper, Flattened Cardboard & Paperboard