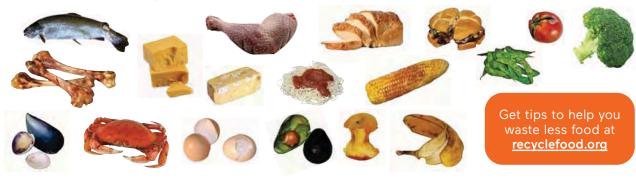

#### Food Scraps Restos de comida

Remove and throw away stickers, rubber bands and ties.

remove nails.