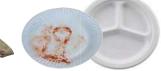

# Food-Soiled Paper Papeles con manchas de comida

pizza savers

No shiny coating