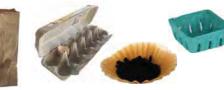

# Food-Soiled Paper Papeles con manchas de comida

pizza savers

No shiny coating