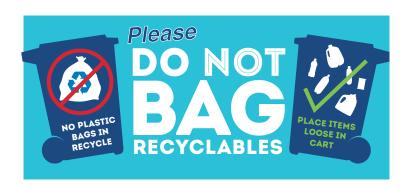

## Everything you put in your recycling cart should be:

a quick rinse.

**EMPTY CIFAN** Give food containers

**LOOSE** 

Keep recyclables out of bags and boxes.

1-800-592-9995 wmnorthwest.com/redmond

720 4th Avenue, Suite 400 Kirkland WA 98033