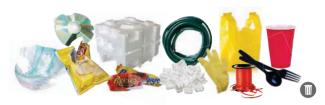

## **GARBAGE**

Please bag all garbage and put it in your garbage cart.

Non-Recyclable Plastic

Non-Recyclable Glass

Non-Recyclable Paper

Non-Recyclable Metal