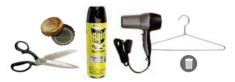

## **GARBAGE**

Please bag all garbage and put it in your garbage cart.

Non-Recyclable Plastic

Non-Recyclable Glass

Non-Recyclable Paper

Non-Recyclable Metal