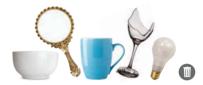

## **GARBAGE**

Please bag all garbage and put it in your garbage cart.

Non-Recyclable Plastic

Non-Recyclable Glass

Non-Recyclable Paper

Non-Recyclable Metal