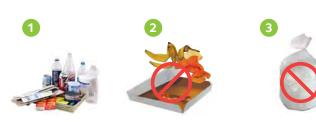

#### **IMPORTANT INFORMATION**

- NEW: recycling service is now included with your garbage service!
- For more information, service level adjustments, or to sign up for service call 1-800-592-9995.

Recycle all empty bottles, cans, paper and cardboard. Keep food and liquid out of your recycling.

Empty recyclables directly into your cart. NO bagged recyclables.

1-800-592-9995, M-F 7am-7pm, Sat 9am-1pm www.wmnorthwest.com • recyclenw@wm.com Contact **Waste Management** for information on available recycling, garbage, and compost services, collection schedule, billing information, and complete collection guidelines.