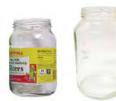

# 玻璃

倒空所有食物或液體(可保留標籤)。

# **BOTTLES AND JARS**

Empty of all food or liquid (Labels OK).