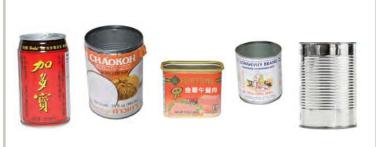

#### 鋁製品和錫罐

將所有盒子拆開攤平或壓扁 (不要捆綁盒子)。

把蓋子放入罐內,壓扁罐子。 不包含鋁箔紙。

#### **ALUMINUM AND TIN CANS**

Place lids in can, crimp the can shut. No foil