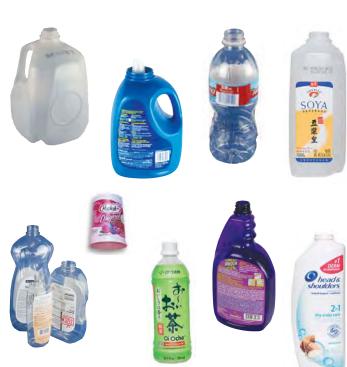

#### 瓶罐和塑膠壺甕

倒空所有食物或液體 (不接受蓋子)。 無須理會數字 - 僅回收這些形狀的塑膠製品。

#### **BOTTLES, JUGS AND TUBS**

Empty of all food or liquid (No lids). Ignore the number – recycle plastics in these shapes only.