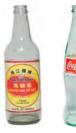

# 玻璃

倒空所有食物或液體(可保留標籤)。

# **BOTTLES AND JARS**

Empty of all food or liquid (Labels OK).