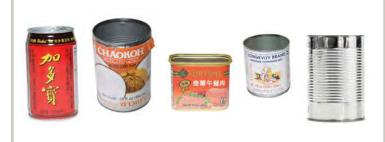

### 金屬製品

• 不含鋁箔成分的包裝紙

去除乾燥食品盒的塑膠内膜。

#### 鋁製品和錫罐

將所有盒子拆開攤平或壓扁 (不要捆綁盒子)。

把蓋子放入罐內,壓扁罐子。 不包含鋁箔紙。

### **METAL-**

#### **ALUMINUM AND TIN CANS**

Place lids in can, crimp the can shut. No foil