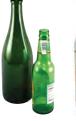

# 玻璃

倒空所有食物或液體(可保留標籤)。

# **BOTTLES AND JARS**

Empty of all food or liquid (Labels OK).