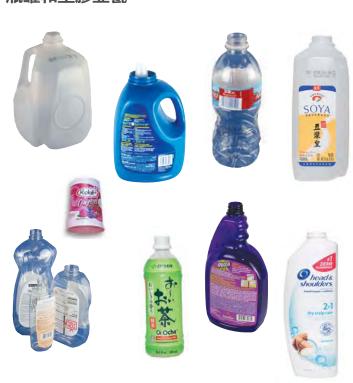

#### 瓶罐和塑膠壺甕

倒空所有食物或液體 (不接受蓋子)。 無須理會數字 - 僅回收這些形狀的塑膠製品。

#### **BOTTLES, JUGS AND TUBS**

Empty of all food or liquid (No lids). Ignore the number – recycle plastics in these shapes only.