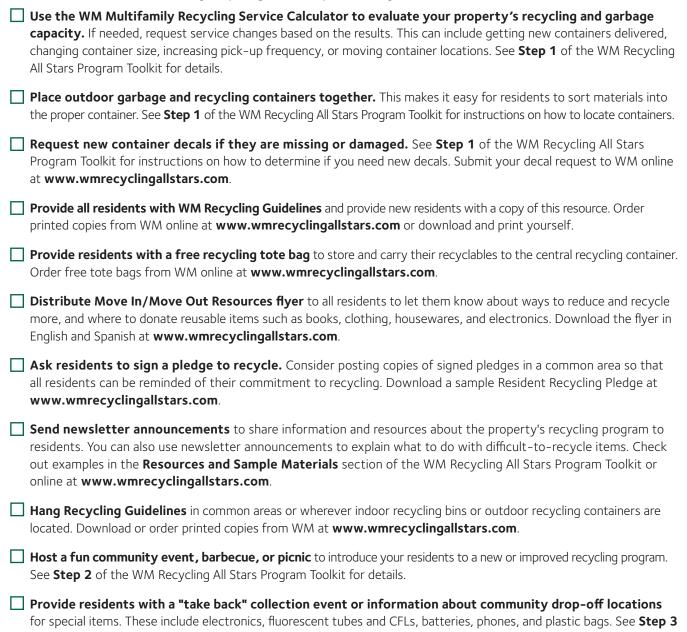

## **Pledge to Take Action**

Choose three or more actions you pledge to complete this year.

of the WM Recycling All Stars Program Toolkit for details.